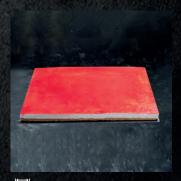

# **VANILLA**

60cm x 40cm Sponge Vanilla Layered with Vanilla Cream & Sugar Syrup.