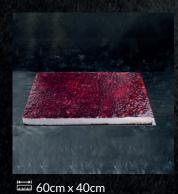

## STRAWBERRY CHEESE CAKE

60cm x 40cm

Vibrant Colored, Sweet, Fruity, And Rich Strawberry Cheesecake With A Scrumptious Biscuit Base And Smooth Strawberry Cheese Cream Mix That Is Embedded With Strawberry Concentrates For A Fruity Surprise. Topped With A Delicious Strawberry Glaze That Adds A Shiny Gloss.