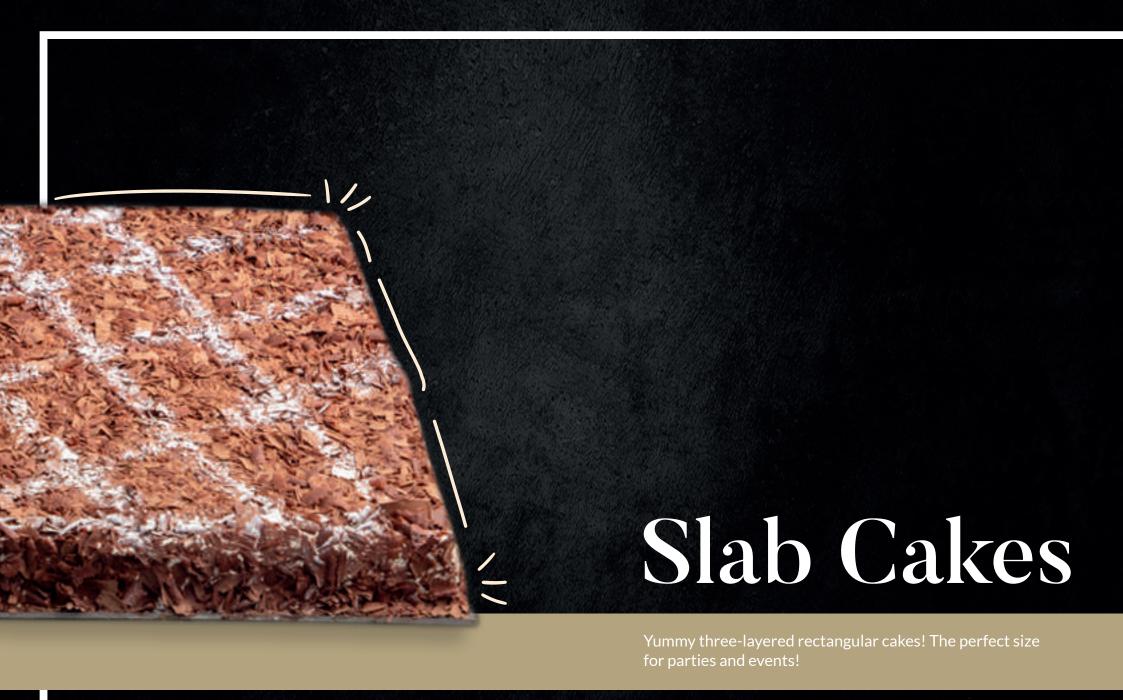

#### **BLACK FOREST**

Rich, dark, and indulgent Black Forest Slab Cake Layered with Chocolate mousse and Vanilla Cream, topped with chocolate shavings & icing sugar.