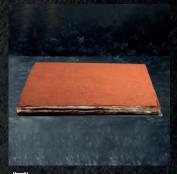

### **TIRAMISU**

form x 40cm

Tender Vanilla sponge Layered with
Coffee Syrup & Tiramisu Cream,
Capped off with a Cacao Powder
Garnish