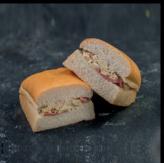

#### **CHEESE EMMENTAL MUSHROOM**

Buttery Emmental Cheese & Mushroom in Ciabatta White Bread with Tomato, Romaine Lettuce, Mayonnaise