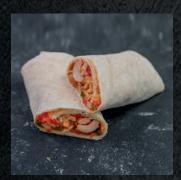

#### WRAP CHICKEN FAJITA

Deliciously Wrapped Chicken Fajita with Fajita Mix and Mozzarella Cheese