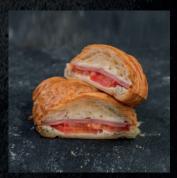

#### **TURKEY CHEESE CROISSANT**

Sliced Turkey Ham, Fresh Tomato & Emmental Cheese in Plain Croissant with Mayonnaise