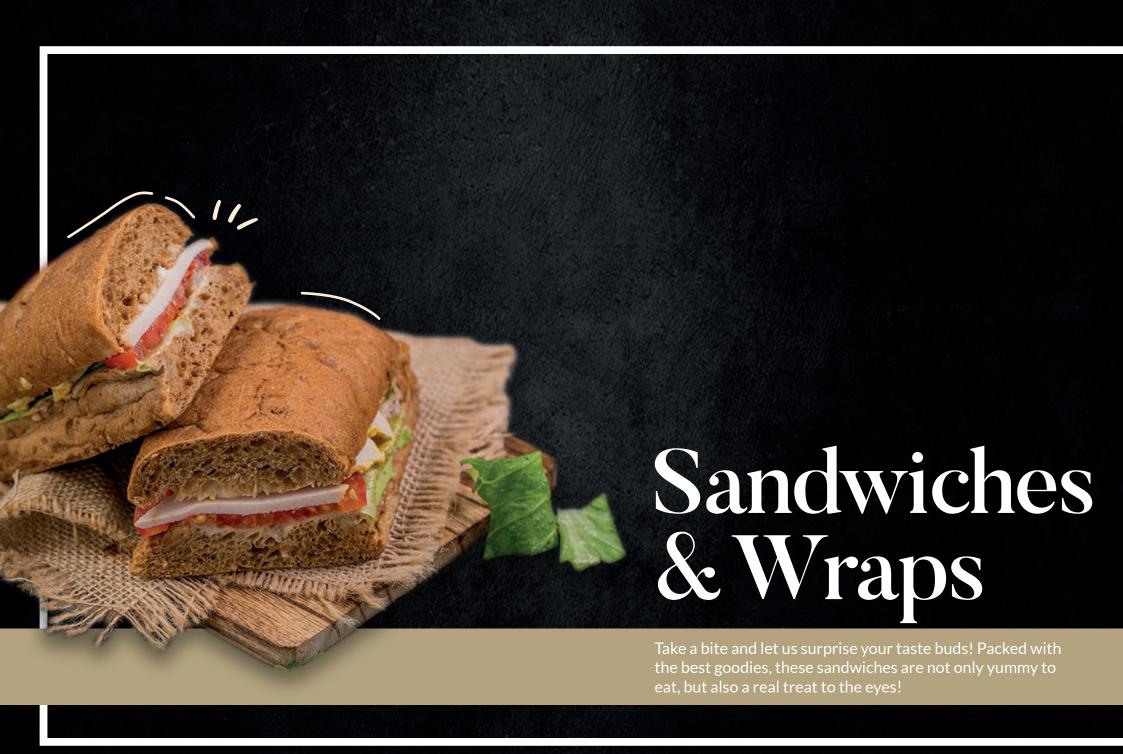

#### **CHEESE EMMENTAL MUSHROOM**



Buttery Emmental Cheese & Mushroom in Ciabatta White Bread with Tomato, Romaine Lettuce, Mayonnaise

#### **GRILLED CHICKEN**



Deliciously Grilled Chicken in Ciabatta White Bread with Fresh Romaine Lettuce, Tomato and Mayonnaise Spread

## Sandwiches

#### **MOZZARELLA TOMATO**



Mozzarella Cheese & Fresh Tomato in Focaccia Bread with Pesto Mayo Spread and Basil Leaves

#### **ROASTED CHICKEN CIABATTA**



Yummy Roasted Chicken in Ciabatta Brown Bread with Romaine Lettuce, Tomato and Mayonnaise Spread

#### TUNA MELT IN OATS PANINI



Creamy Tuna Mayonnaise Mix in Oatmeal Panini Bread with Red Cheddar Slice, Cheese Emmental and Mayonnaise Spread

## TURKEY & 3 CHEESE IN PANINI BREAD



Juicy Chicken & Turkey Three 3 Cheese Mix in Panini Bread

# Wr