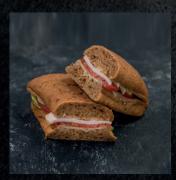

## TURKEY & 3 CHEESE IN PANINI BREAD

Juicy Chicken & Turkey Three 3 Cheese Mix in Panini Bread