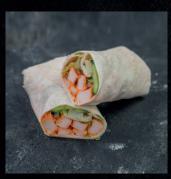

#### WRAP CHICKEN TANDOORI

Deliciously Wrapped Chicken Tandoori with Cucumber, Yoghurt, Romaine Lettuce and Onion Red Fresh