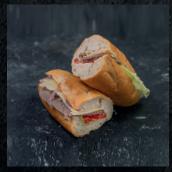

### ROAST BEEF IN WHITE BAGUETTE

Juicy Roasted Beef in White Baguette Bread with Tomato, Parmesan Cheese, Mayonnaise, Romaine Lettuce, Dill Pickle and Onion Fresh