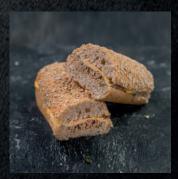

#### TUNA MELT IN OATS PANINI

Creamy Tuna Mayonnaise Mix in Oatmeal Panini Bread with Red Cheddar Slice, Cheese Emmental and Mayonnaise Spread