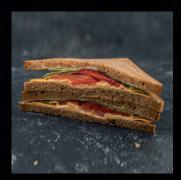

### ROAST BEEF IN WHITE BAGUETTE

Juicy Roasted Beef in White Baguette Bread with Tomato, Parmesan Cheese, Mayonnaise, Romaine Lettuce, Dill Pickle and Onion Fresh