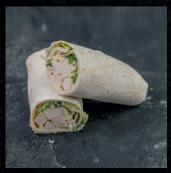

#### WRAP CHICKEN FAJITA

Deliciously Wrapped Chicken Fajita with Fajita Mix and Mozzarella Cheese