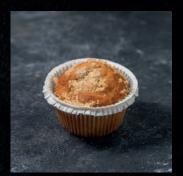

## MUFFIN REGULAR BANANA AND WALNUT

(KG) 170g | 60g | 35g

1 4pcs. | 20pcs.

Available Sizes: Regular, Medium & Mini