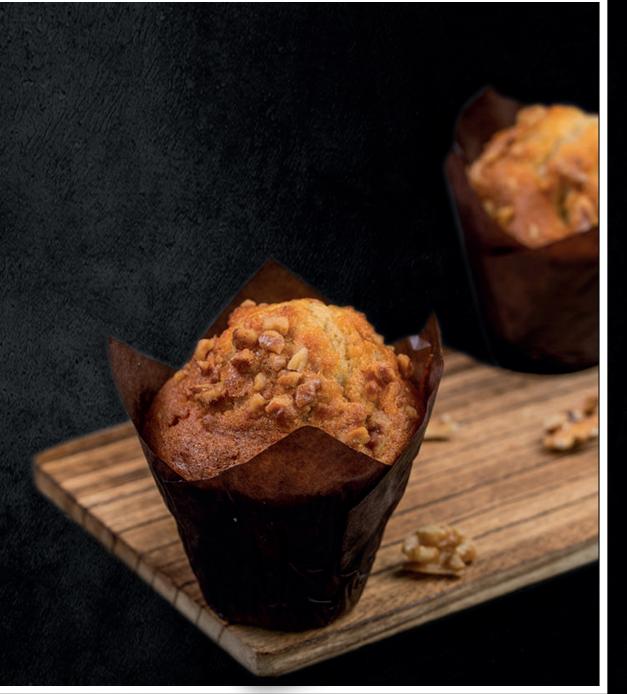

## MUFFIN REGULAR BANANA AND WALNUT

(KG) 170g | 60g | 35g

1 4pcs. | 20pcs.

Available Sizes: Regular, Medium & Mini